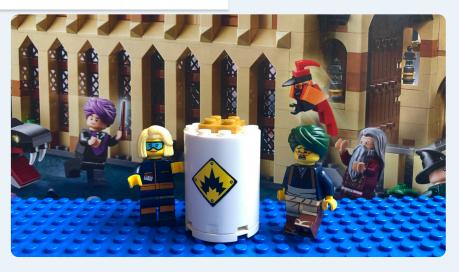

# **Creating your film set**



### Background

You can create a film set using a variety of backgrounds. First consider what kind of movie you are making – drama, space, fantasy, adventure – and then have a look around your house to see what you think would work well.

You can use one of your LEGO sets as a background, or even a LEGO box! There are lots of backgrounds that you can download from

lego.com/en-au/themes/letsbuildtogether/backgrounds

You can also create your own background by creating a drawing, or even head outside and use you garden for an authentic "jungle look"!

### Film set using an existing LEGO build



#### Using your garden as a set





Continued next page...



# Creating your film set - Cont.



### Using the box from a LEGO set



### Designing your own background



## Printing a background