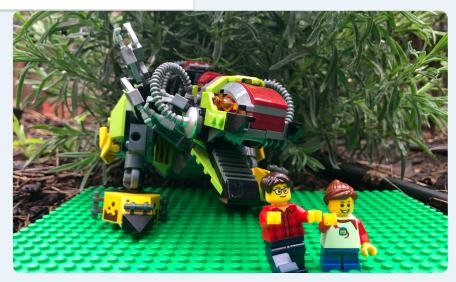

# **Creating your film set**



### Background

You can create a film set using a variety of backgrounds. First consider what kind of movie you are making – drama, space, fantasy, adventure – and then have a look around your house to see what you think would work well.

You can use one of your LEGO sets as a background, or even a LEGO box! There are lots of backgrounds that you can download from

lego.com/en-au/themes/letsbuildtogether/backgrounds

You can also create your own background by creating a drawing, or even head outside and use you garden for an authentic "jungle look"!

### Film set using an existing LEGO build



#### Using your garden as a set





Continued next page...



# Creating your film set - Cont.



### Using the box from a LEGO set



### Designing your own background



## Printing a background