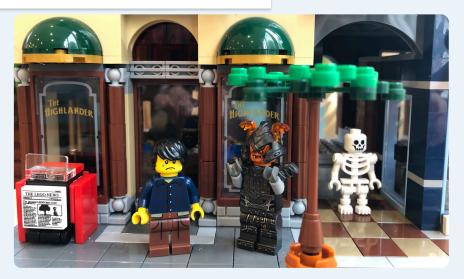

# **Creating your film set**



### Background

You can create a film set using a variety of backgrounds. First consider what kind of movie you are making – drama, space, fantasy, adventure – and then have a look around your house to see what you think would work well.

You can use one of your LEGO sets as a background, or even a LEGO box! There are lots of backgrounds that you can download from

lego.com/en-au/themes/letsbuildtogether/backgrounds

You can also create your own background by creating a drawing, or even head outside and use you garden for an authentic "jungle look"!

### Film set using an existing LEGO build



#### Using your garden as a set





Continued next page...



# Creating your film set - Cont.



### Using the box from a LEGO set



### Designing your own background



## Printing a background